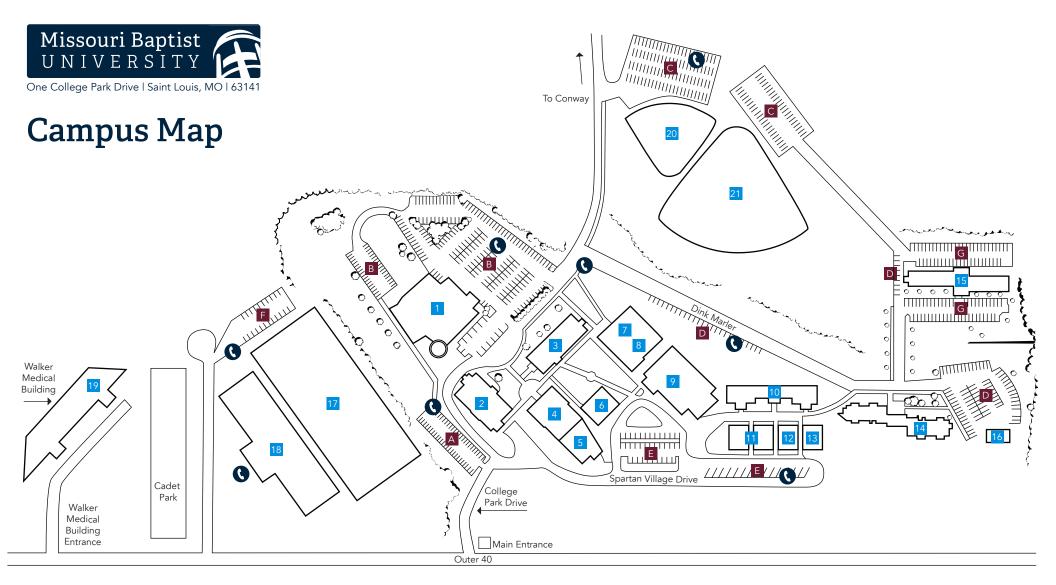

- Pillsbury Chapel/Dale Williams 1 Fine Arts Center (CFA) Pillsbury Chapel (main level) Pillsbury-Wainwright Performance Hall (main level) Office of the President (main level) Field Academic Hall (FLD) 2 Dining Hall (main level) MBU Online & Graduate Enrollment (main level) Records Office (lower level) Graduate Affairs (lower level) 3 Administration Building (ADM) Undergraduate Enrollment (main level) Financial Services (main level)
  - Jung-Kellogg Learning Center (LC)
  - Spartan Bookstore
  - thePerk Coffeehouse
  - Muncy Gym
  - Information Technology (*lower level*)
  - Carl and Deloris Petty Sports and Recreation Complex (SRC)
  - Spartan Village Row
  - Spartan Village South
  - Spartan Village Apartments
  - Public Safety

- Pillsbury Huff Resident Hall 14
- 15 North Hall
- **Campus** Operations
- Spartan Field
- Spartan Field House
- MBU School of Nursing Located in the Walker Medical Building, North Tower, Suite 300
- Softball Field
- **Baseball Field**

- Parking
- Lot A А В Lot B Lot C С D Lot D E Lot E F Lot F G Lot G